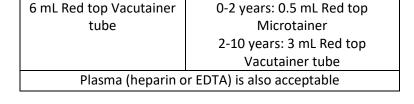

#### **Collection Information:**

Adult

Blood collection tubes with separator gels are not acceptable for this test.

**Pediatric** 

Collect trough specimen within 1 hour prior to next dose.

**Test Schedule:** Referred out Monday-Thursday Minimum volume of serum (or plasma) required is 200 μL.