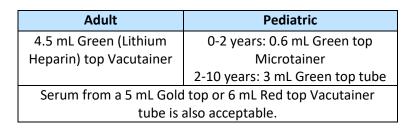

### **Specimen:**

**Laboratory:** Core Lab

**Requisition:**GENERAL LABORATORY
REQUISITION

**Method of Analysis:** Enzymatic rate

#### **Collection Information:**

Stability of CK activity in plasma is generally poor.

Specimens should be sent to laboratory within 2 hours of collection.

The minimum volume required for pediatric samples is 0.2 mL.