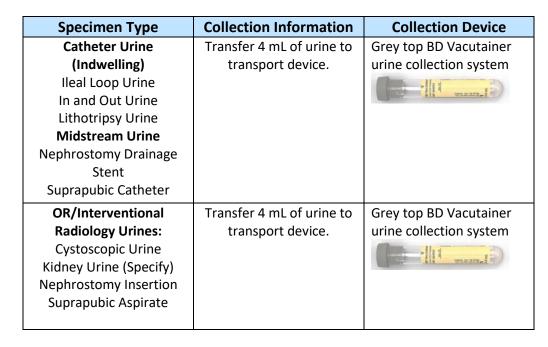

## **Specimen Type and Collection Information:**

This specimen type cannot be processed as a STAT request. Samples are handled as they are received and results are reported as they become available.

Urine collected from a urinal or bedpan is not acceptable.

**NOTE:** If less than 4 mL of urine is obtained, send specimen in sterile container (without preservative).