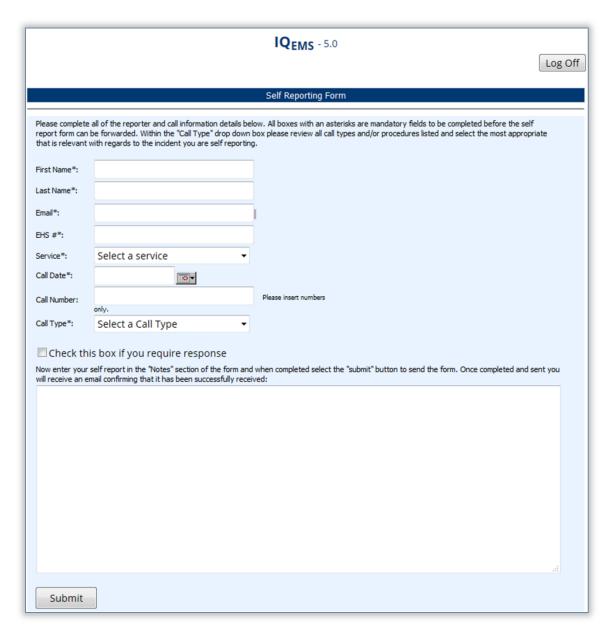

## **Paramedic Self Reporting**

- Access the Self Report form at https://www.clinicalaudit.ca/SelfReport/SelfReportLogin.aspx. This link
  can also be found on your base hospital website.
- Ensure all required login details are entered. (Refer to Figure 1)

Figure 1

- Enter call details and provide as much additional information as possible to describe events of the call. Do not provide any personal patient information.
- When complete, click the **Submit** button to send the form to your Base Hospital. (Refer to Figure 2)