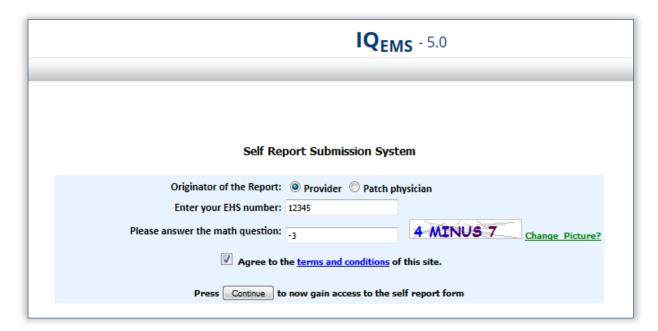

## **Paramedic Self Reporting**

- Access the Self Report form at https://www.clinicalaudit.ca/SelfReport/SelfReportLogin.aspx. This link
  can also be found on your base hospital website.
- Ensure all required login details are entered. (Refer to Figure 1)

Figure 1

- Enter call details and provide as much additional information as possible to describe events of the call. Do not provide any personal patient information.
- When complete, click the **Submit** button to send the form to your Base Hospital. (Refer to Figure 2)