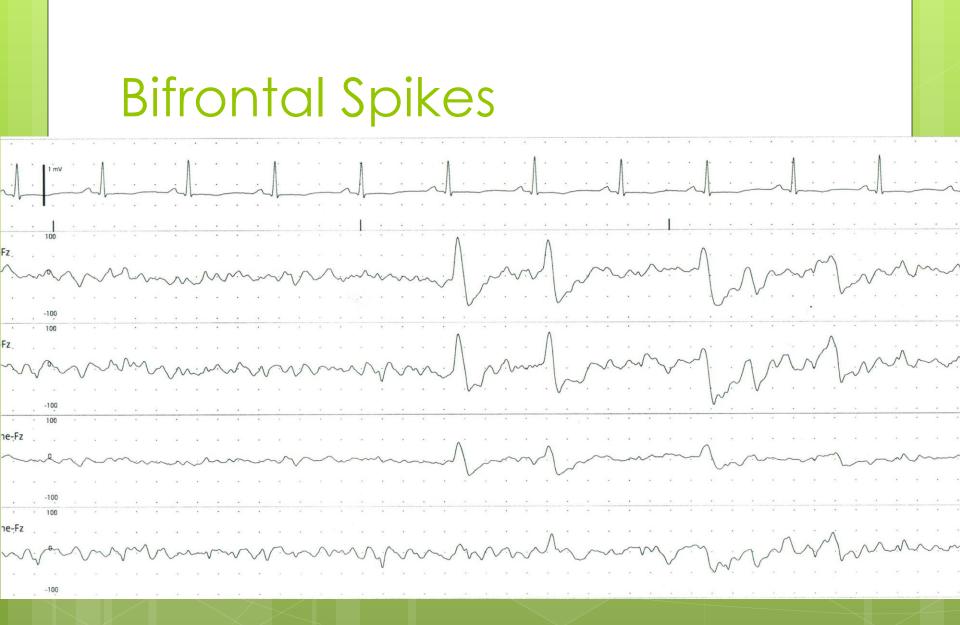

Seizures and Spikes

Teneille Gofton

September 2013

# Objectives

To discuss lateralised periodic discharges
To review generalised periodic discharges
To show examples of focal and generalised seizures

## Subhairline EEG

• Young et al 2009

- Continuous subhariline EEG monitoring detects 70% of non-convulsive seizures when compared to formal EEG
- But, 98% specificity when seizures are seen
- The lower sensitivity for seizures is because only the anterior frontal and temporal lobes are covered by the subhairline electrodes

## **Epileptiform Abnormalities**

- Generally include:
  - Spikes
  - Seizures

• These may be focal, multifocal, lateralised or generalised

## Spikes

Brief, sharply contoured discharges
aftercoming slow wave
May be focal, multifocal or generalised

## Spikes





# Left Polyspikes



#### Lateralised Periodic Discharges (LPDs)

- Also known as periodic lateralised epileptiform discharges (PLEDs)
- Occur unilaterally
- Occur periodically with regular frequency

• Usually from 0.5 – 3 Hz

- Stereotyped look the same each time
- Morphology sharp waves or sharp wave complexes

#### Lateralised Periodic Discharges (LPDs)

- Generally associated with an acute, focal, destructive neurological process
  - e.g. acute stroke (most common cause)
  - e.g. herpes simplex encephalitis
- Usually transient
  - Lasting hours to weeks
- Most patients with LPDs do not have a history of epilepsy

#### Lateralised Periodic Discharges (LPDs)

- LPDs can be confused with EKG artifact, especially if left sided
- Due to proximity to the heart, EKG artifact is most likely