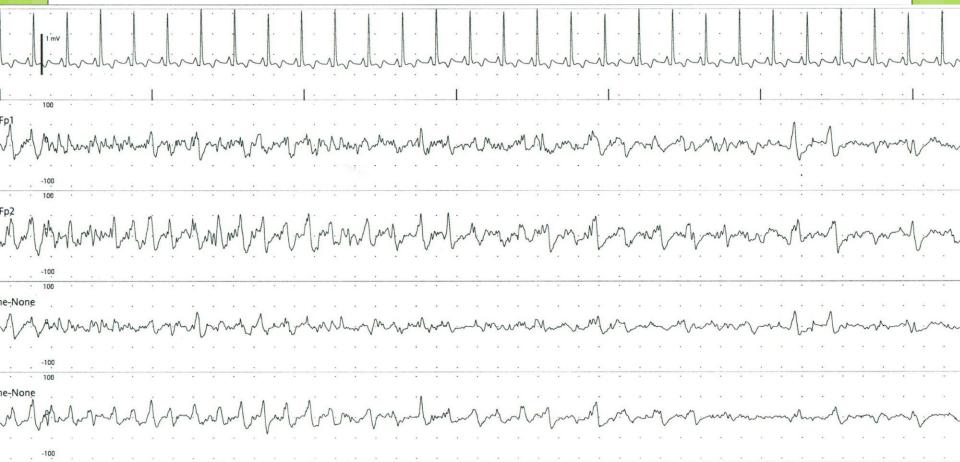

Onset in a focal region
May secondarily generalise to involve all cerebral regions

|         | Focal Seizure                               |                                       |
|---------|---------------------------------------------|---------------------------------------|
|         | I'm And |                                       |
| Fp1     | 100<br>100                                  | A                                     |
| Fp2     | 100<br>100<br>100                           | · · · · · · · · · · · · · · · · · · · |
| ne-None | Right side predominant                      | • •                                   |
|         |                                             | ,                                     |
| ne-None |                                             | win                                   |
| 1.U     | ***************************************     |                                       |