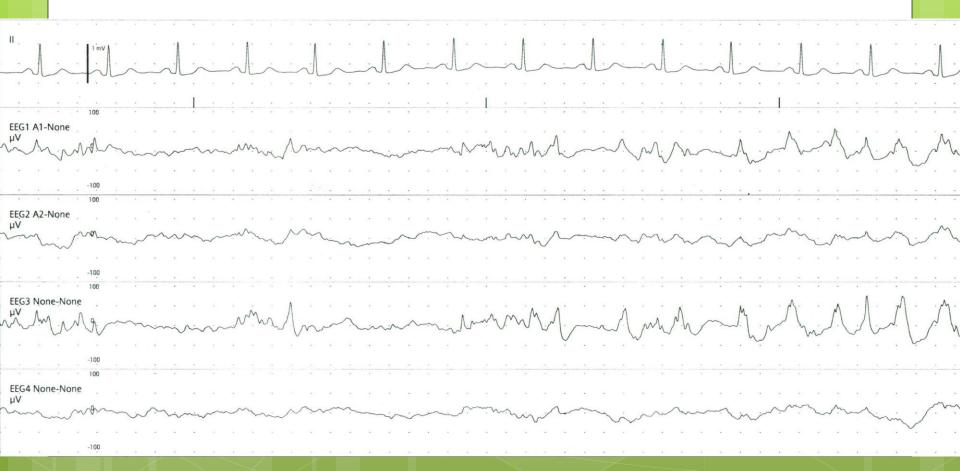

## Focal Seizure 2 11 EEG1 A1-None μV EEG2 A2-None µV EEG3 None-None 106 EEG4 None-None μV