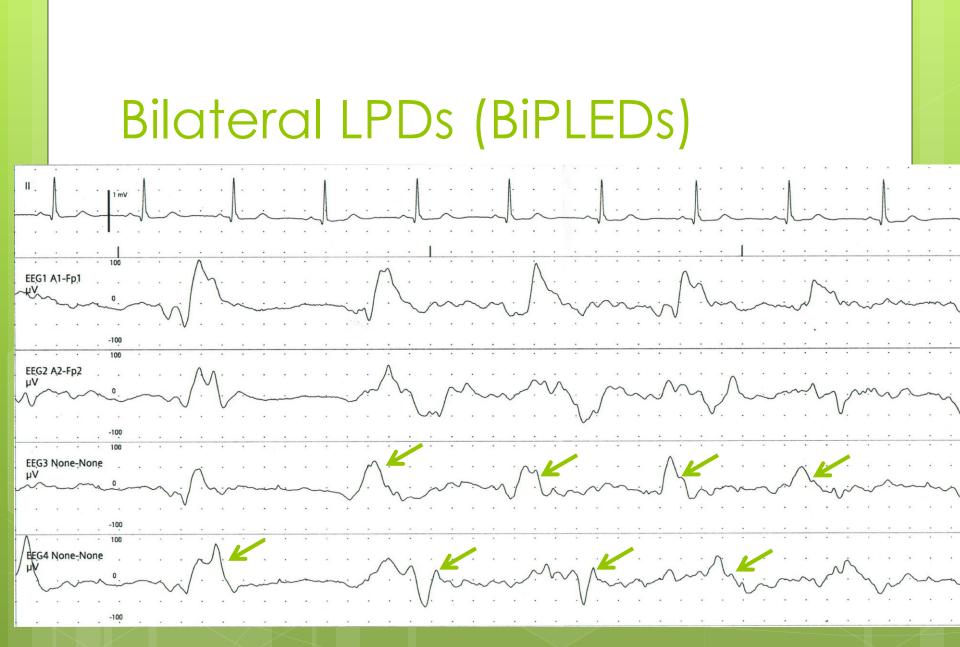

#### Lateralised Periodic Discharges (LPDs)

- Also known as periodic lateralised epileptiform discharges (PLEDs)
- Occur unilaterally
- Occur periodically with regular frequency

• Usually from 0.5 – 3 Hz

- Stereotyped look the same each time
- Morphology sharp waves or sharp wave complexes

#### Lateralised Periodic Discharges (LPDs)

- Generally associated with an acute, focal, destructive neurological process
  - e.g. acute stroke (most common cause)
  - e.g. herpes simplex encephalitis
- Usually transient
  - Lasting hours to weeks
- Most patients with LPDs do not have a history of epilepsy

#### Lateralised Periodic Discharges (LPDs)

- LPDs can be confused with EKG artifact, especially if left sided
- Due to proximity to the heart, EKG artifact is most likely to be seen in channel 3 (left temporal)