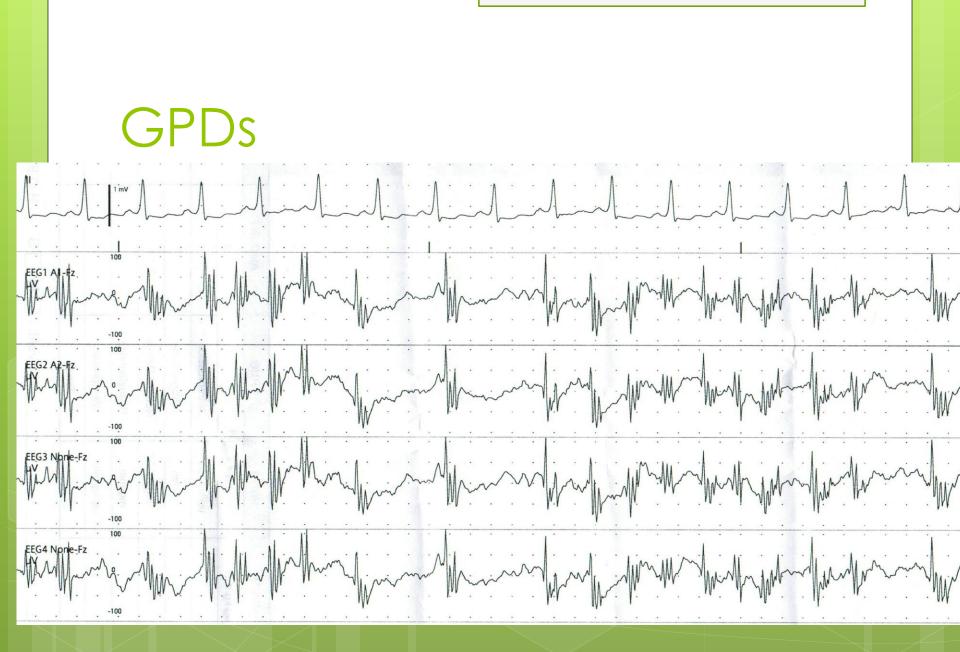

#### Generalised Periodic Discharges (GPDs)

- Most frequently seen in critical care setting
- Similar to LPDs, but seen throughout the brain
- Represent severe cerebral dysfunction
- May be a type of seizure, but it is uncertain if aggressive treatment alters outcome

#### Generalised Periodic Discharges (GPDs)

• Often a result of

- Hypoxic-ischemic encephalopathy
- Neurodegenerative disease
- Terminal stages of generalised status epilepticus

• High degree of mortality associated with GPDs

#### **GPDs**