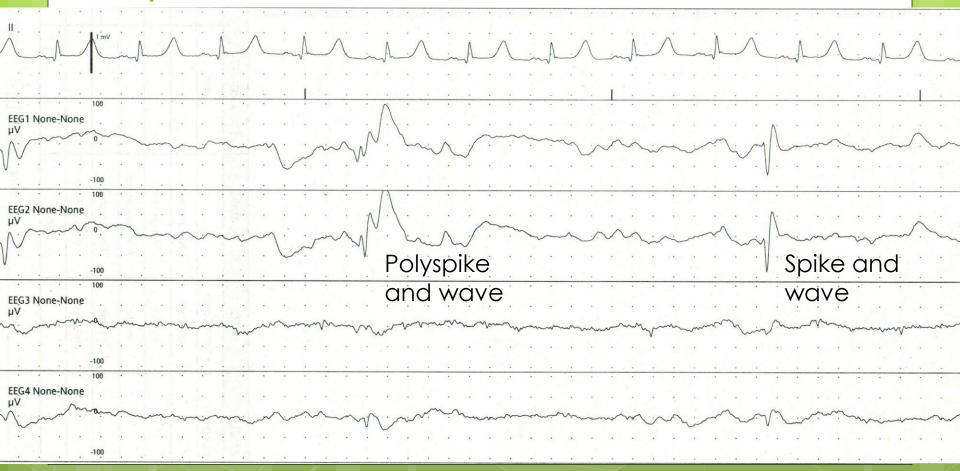

## Spikes

Brief, sharply contoured discharges
aftercoming slow wave
May be focal, multifocal or generalised

## Spikes