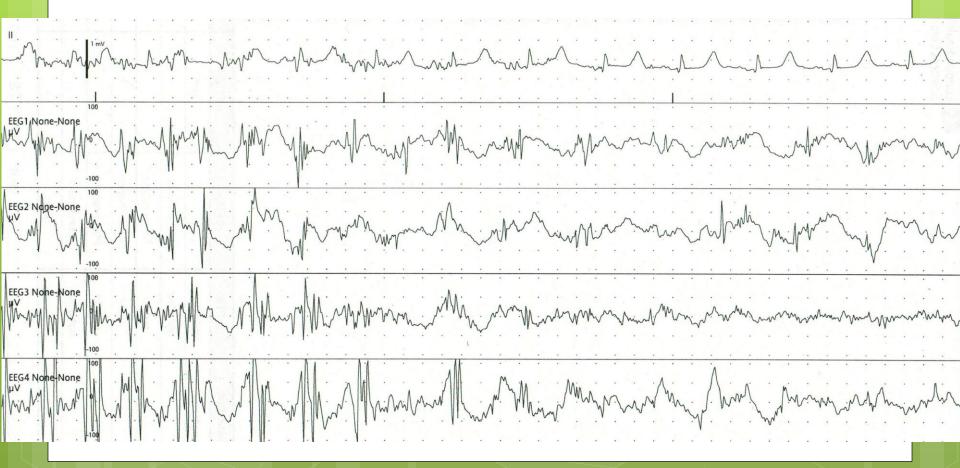

# Larval Seizure (<10 sec)

| "                                     |    |
|---------------------------------------|----|
| EEG1 None-None<br>µV                  |    |
| · · · · · · · · · · · · · · · · · · · |    |
| · · · · · · 1                         |    |
| · · · · · 1                           | 00 |
| · · · · · ·                           |    |

Onset in a focal region
May secondarily generalise to involve all cerebral regions

|         | Focal Seizure                               |                                       |
|---------|---------------------------------------------|---------------------------------------|
|         | I'm And |                                       |
| Fp1     | 100<br>100                                  | A                                     |
| Fp2     | 100<br>100<br>100                           | · · · · · · · · · · · · · · · · · · · |
| ne-None | Right side predominant                      | • •                                   |
|         |                                             | ,                                     |
| ne-None |                                             | win                                   |
| 1.U     | ***************************************     |                                       |