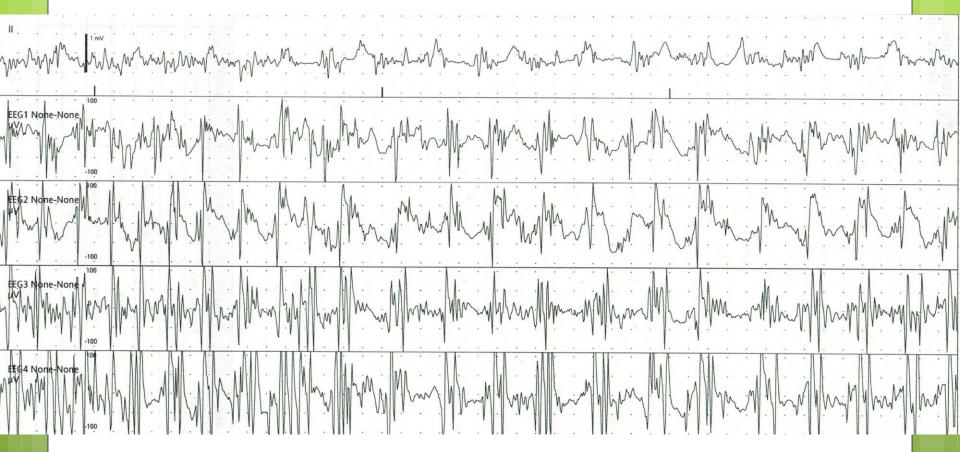

| M   |



















Onset in a focal region
May secondarily generalise to involve all cerebral regions

|         | Focal Seizure                               |                                       |
|---------|---------------------------------------------|---------------------------------------|
|         | I'm And |                                       |
| Fp1     | 100<br>100                                  | A                                     |
| Fp2     | 100<br>100<br>100                           | · · · · · · · · · · · · · · · · · · · |
| ne-None | Right side predominant                      | • •                                   |
|         |                                             | ,                                     |
| ne-None |