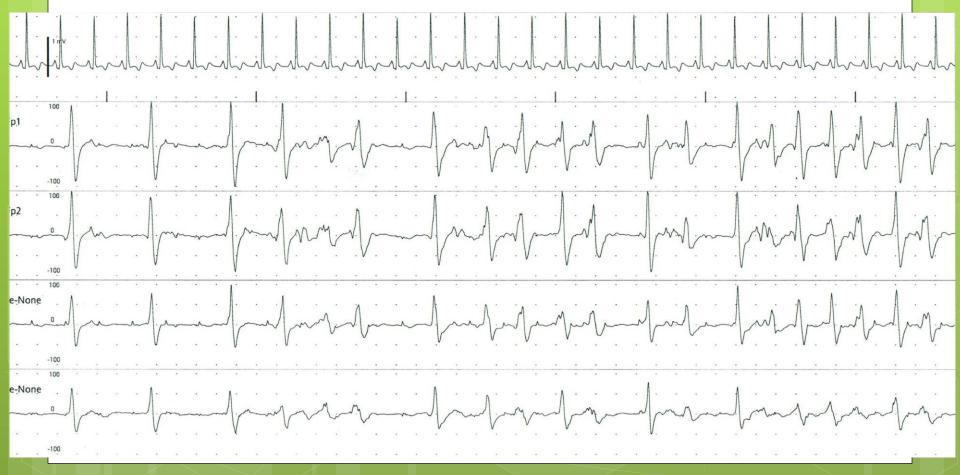

Onset in a focal region
May secondarily generalise to involve all cerebral regions

|         | Focal Seizure                               |                                       |
|---------|---------------------------------------------|---------------------------------------|
|         | I'm And |                                       |
| Fp1     | 100<br>100                                  | A                                     |
| Fp2     | 100<br>100<br>100                           | · · · · · · · · · · · · · · · · · · · |
| ne-None | Right side predominant                      | • •                                   |
|         |                                             | ,                                     |
| ne-None |                                             | win                                   |
| 1.U     | ***************************************     |                                       |