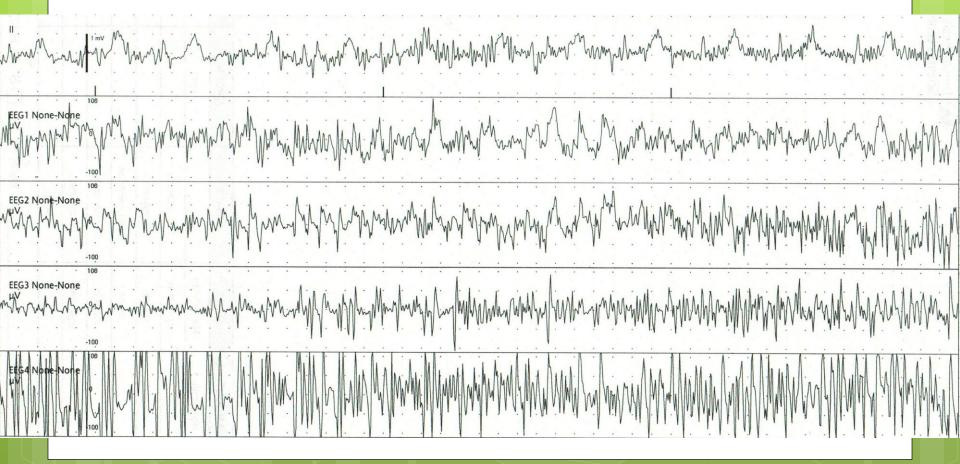

| M   |



















Onset in a focal region
May secondarily generalise to involve all cerebral regions

|         | Focal Seizure                               |                                       |
|---------|---------------------------------------------|---------------------------------------|
|         | I'm And |                                       |
| Fp1     | 100<br>100                                  | A                                     |
| Fp2     | 100<br>100<br>100                           | · · · · · · · · · · · · · · · · · · · |
| ne-None | Right side predominant                      | • •                                   |
|         |                                             | ,                                     |
| ne-None |