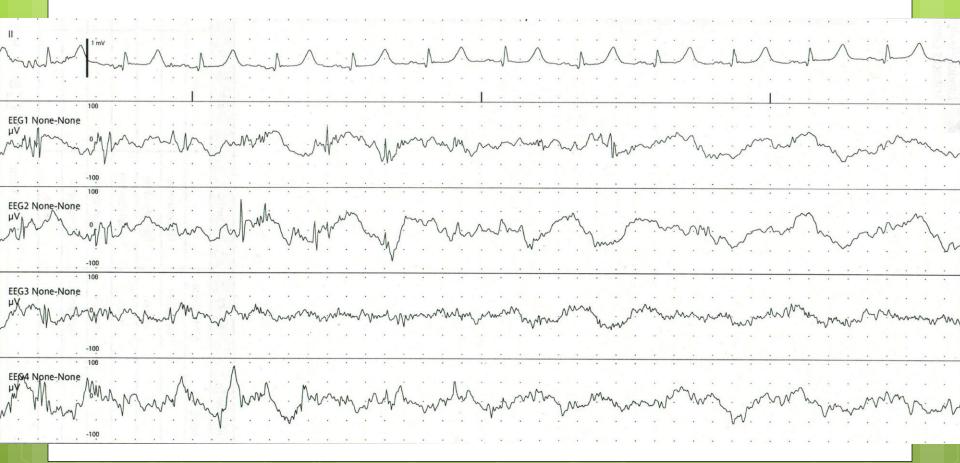

# Larval Seizure (<10 sec)

| "                                     |    |
|---------------------------------------|----|
| EEG1 None-None<br>µV                  |    |
| · · · · · · · · · · · · · · · · · · · |    |
| · · · · · · 1                         |    |
| · · · · · 1                           | 00 |
| · · · · · ·                           |    |

| "l" | Mar Mar Marken                                                                                                                                                                                                                                                                                                                                                                                                                                                                                                                                                                                                                                                                                                                                                                                                                                                                                                                                                                                                                                                                                                                                                                                                                                                                                                                                                                                                                                                                                                                                                                                                                                                                                                                                                                                                                                                                     | A. M. Marth                             |
|-----|------------------------------------------------------------------------------------------------------------------------------------------------------------------------------------------------------------------------------------------------------------------------------------------------------------------------------------------------------------------------------------------------------------------------------------------------------------------------------------------------------------------------------------------------------------------------------------------------------------------------------------------------------------------------------------------------------------------------------------------------------------------------------------------------------------------------------------------------------------------------------------------------------------------------------------------------------------------------------------------------------------------------------------------------------------------------------------------------------------------------------------------------------------------------------------------------------------------------------------------------------------------------------------------------------------------------------------------------------------------------------------------------------------------------------------------------------------------------------------------------------------------------------------------------------------------------------------------------------------------------------------------------------------------------------------------------------------------------------------------------------------------------------------------------------------------------------------------------------------------------------------|-----------------------------------------|
|     | mun han home hand                                                                                                                                                                                                                                                                                                                                                                                                                                                                                                                                                                                                                                                                                                                                                                                                                                                                                                                                                                                                                                                                                                                                                                                                                                                                                                                                                                                                                                                                                                                                                                                                                                                                                                                                                                                                                                                                  | · · · · · · · · · · · · · · · ·         |
|     | mm.m.m.m.m.m.m.m.m.m.m.m.m.m.m.m.m.m.m                                                                                                                                                                                                                                                                                                                                                                                                                                                                                                                                                                                                                                                                                                                                                                                                                                                                                                                                                                                                                                                                                                                                                                                                                                                                                                                                                                                                                                                                                                                                                                                                                                                                                                                                                                                                                                             | Mar |
| 108 | ~~~~~~~~~~~~~~~~~~~~~~~~~~~~~~~~~~~~~~                                                                                                                                                                                                                                                                                                                                                                                                                                                                                                                                                                                                                                                                                                                                                                                                                                                                                                                                                                                                                                                                                                                                                                                                                                                                                                                                                                                                                                                                                                                                                                                                                                                                                                                                                                                                                                             | <u></u>                                 |
| 100 | man Man way way have have have have a second way have a second w |                                         |