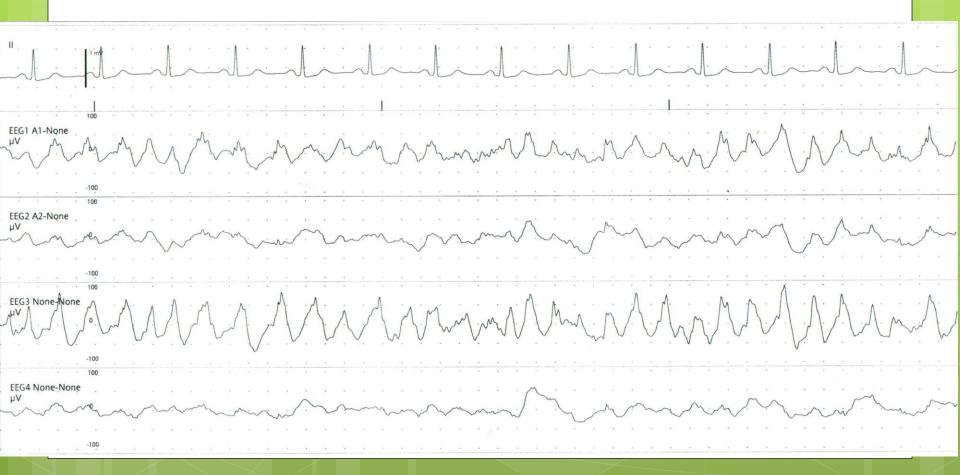

## Focal Seizure 2 11 EEG1 A1-None μV EEG2 A2-None µV EEG3 None-None 106 EEG4 None-None μV