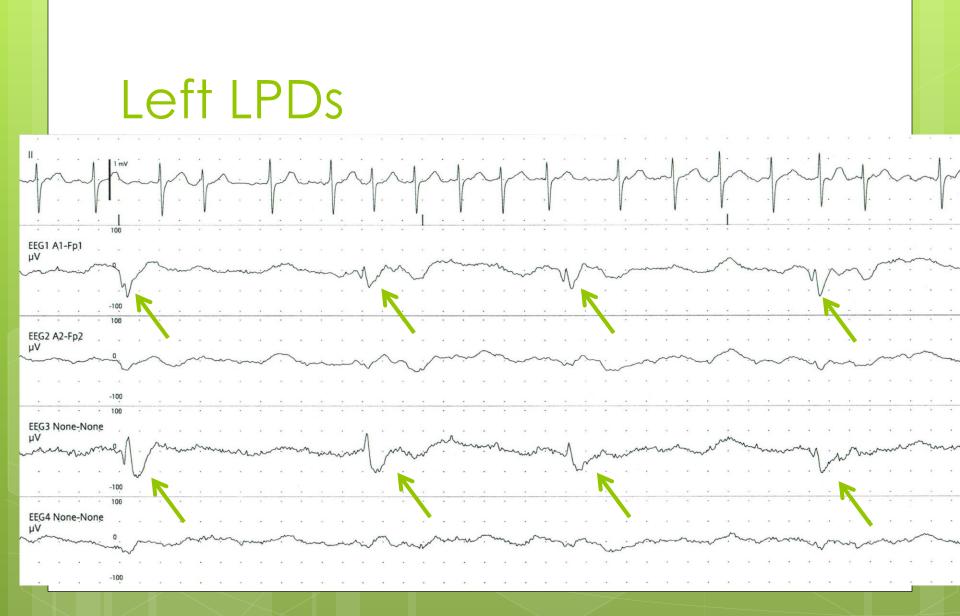

#### Lateralised Periodic Discharges (LPDs)

- Also known as periodic lateralised epileptiform discharges (PLEDs)
- Occur unilaterally
- Occur periodically with regular frequency

• Usually from 0.5 – 3 Hz

- Stereotyped look the same each time
- Morphology sharp waves or sharp wave complexes

#### Lateralised Periodic Discharges (LPDs)

- Generally associated with an acute, focal, destructive neurological process
  - e.g. acute stroke (most common cause)
  - e.g. herpes simplex encephalitis
- Usually transient
  - Lasting hours to weeks
- Most patients with LPDs do not have a history of epilepsy

#### Lateralised Periodic Discharges (LPDs)

- LPDs can be confused with EKG artifact, especially if left sided
- Due to proximity to the heart, EKG artifact is most likely to be seen in channel 3 (left temporal)