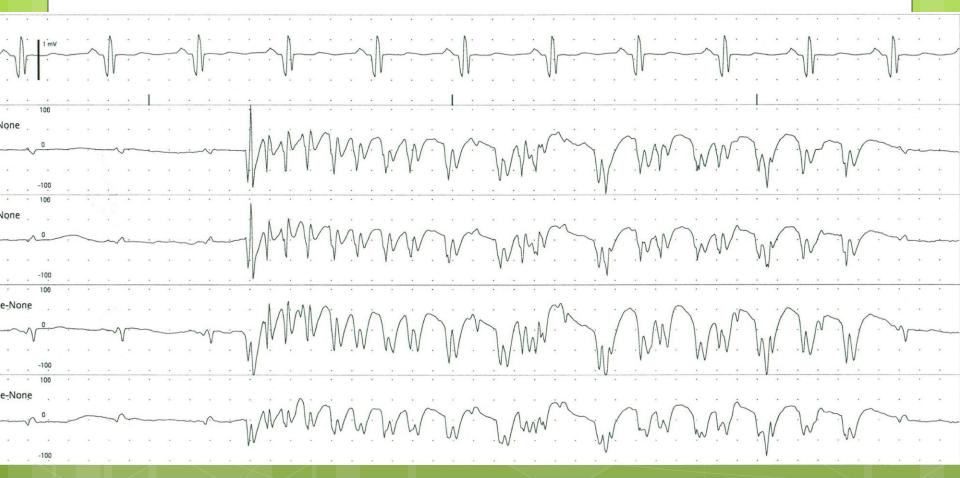

Ds and Seizures

# Many patients with LPDs also have seizures Usually focal motor seizures



#### Generalised Periodic Discharges (GPDs)

- Most frequently seen in critical care setting
- Similar to LPDs, but seen throughout the brain
- Represent severe cerebral dysfunction
- May be a type of seizure, but it is uncertain if aggressive treatment alters outcome

#### Generalised Periodic Discharges (GPDs)

• Often a result of

- Hypoxic-ischemic encephalopathy
- Neurodegenerative disease
- Terminal stages of generalised status epilepticus

• High degree of mortality associated with GPDs

#### **GPDs**





## Generalised Seizure

• Involves both hemispheres from the onset

- Evolution of frequency and voltage over time
- Postictal suppression or delta is common

# Larval Seizure (<10 sec)



| "                                     |    |
|---------------------------------------|----|
| EEG1 None-None<br>µV                  |    |
| · · · · · · · · · · · · · · · · · · · |    |
| · · · · · · 1                         |    |
| · · · · · 1                           | 00 |
| · · · · · ·                           |    |

| "l" | Mar Mar Marken