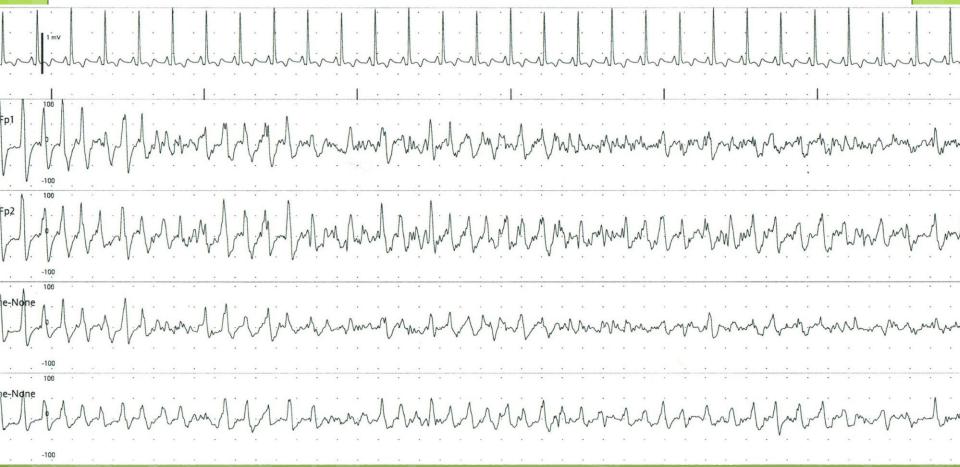

Onset in a focal region
May secondarily generalise to involve all cerebral regions

|         | Focal Seizure                               |                                       |
|---------|---------------------------------------------|---------------------------------------|
|         | I'm And |                                       |
| Fp1     | 100<br>100                                  | A                                     |
| Fp2     | 100<br>100<br>100                           | · · · · · · · · · · · · · · · · · · · |
| ne-None | Right side predominant                      | • •                                   |
|         |                                             | ,                                     |
| ne-None |                                             | win                                   |
| 1.U     | ***************************************     |                                       |