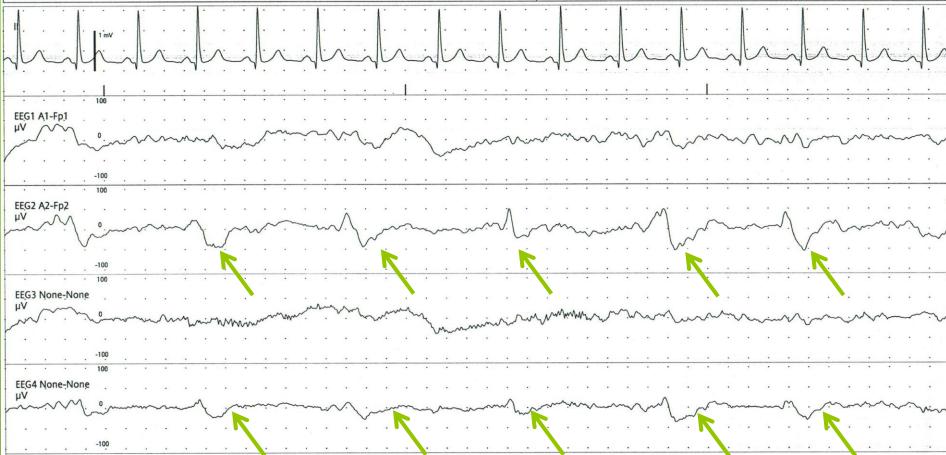

#### Lateralised Periodic Discharges (LPDs)

- LPDs can be confused with EKG artifact, especially if left sided
- Due to proximity to the heart, EKG artifact is most likely to be seen in channel 3 (left temporal)