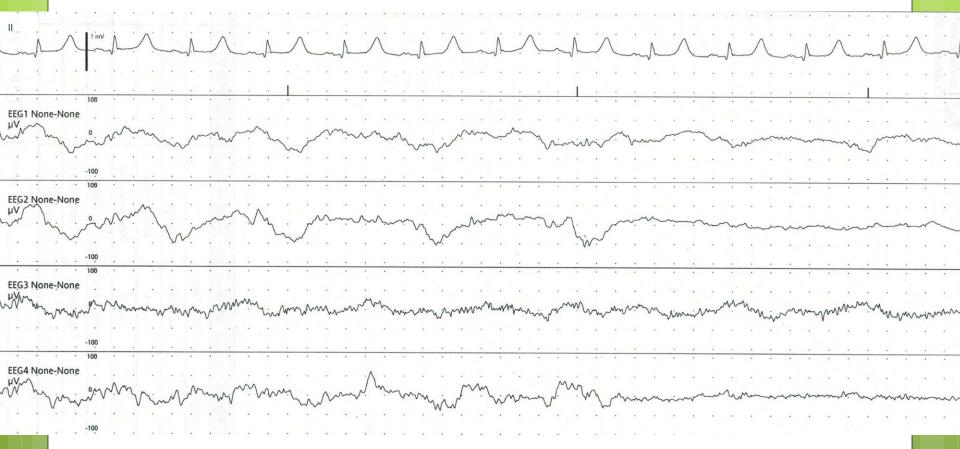

| "l" | Mar Mar Marken                                                                                                                                                                                                                                                                                                                                                                                                                                                                                                                                                                                                                                                                                                                                                                                                                                                                                                                                                                                                                                                                                                                                                                                                                                                                                                                                                                                                                                                                                                                                                                                                                                                                                                                                                                                                                                                                     | A. M. Marth                             |
|-----|------------------------------------------------------------------------------------------------------------------------------------------------------------------------------------------------------------------------------------------------------------------------------------------------------------------------------------------------------------------------------------------------------------------------------------------------------------------------------------------------------------------------------------------------------------------------------------------------------------------------------------------------------------------------------------------------------------------------------------------------------------------------------------------------------------------------------------------------------------------------------------------------------------------------------------------------------------------------------------------------------------------------------------------------------------------------------------------------------------------------------------------------------------------------------------------------------------------------------------------------------------------------------------------------------------------------------------------------------------------------------------------------------------------------------------------------------------------------------------------------------------------------------------------------------------------------------------------------------------------------------------------------------------------------------------------------------------------------------------------------------------------------------------------------------------------------------------------------------------------------------------|-----------------------------------------|
|     | mun han home hand                                                                                                                                                                                                                                                                                                                                                                                                                                                                                                                                                                                                                                                                                                                                                                                                                                                                                                                                                                                                                                                                                                                                                                                                                                                                                                                                                                                                                                                                                                                                                                                                                                                                                                                                                                                                                                                                  | · · · · · · · · · · · · · · · ·         |
|     | mm.m.m.m.m.m.m.m.m.m.m.m.m.m.m.m.m.m.m                                                                                                                                                                                                                                                                                                                                                                                                                                                                                                                                                                                                                                                                                                                                                                                                                                                                                                                                                                                                                                                                                                                                                                                                                                                                                                                                                                                                                                                                                                                                                                                                                                                                                                                                                                                                                                             | Mar |
| 108 | ~~~~~~~~~~~~~~~~~~~~~~~~~~~~~~~~~~~~~~                                                                                                                                                                                                                                                                                                                                                                                                                                                                                                                                                                                                                                                                                                                                                                                                                                                                                                                                                                                                                                                                                                                                                                                                                                                                                                                                                                                                                                                                                                                                                                                                                                                                                                                                                                                                                                             | <u></u>                                 |
| 100 | man Man way way have have have have a second way have a second w |                                         |

| "                               | - A marken A marken Amarken Ama                                                                                                                                                                                                                                                                                                                                                                                                                                                                                                                                                                                                                                                                                                                                                                                                                                                                                                                                                                                                                                                                                                                                | l'h |
|---------------------------------|--------------------------------------------------------------------------------------------------------------------------------------------------------------------------------------------------------------------------------------------------------------------------------------------------------------------------------------------------------------------------------------------------------------------------------------------------------------------------------------------------------------------------------------------------------------------------------------------------------------------------------------------------------------------------------------------------------------------------------------------------------------------------------------------------------------------------------------------------------------------------------------------------------------------------------------------------------------------------------------------------------------------------------------------------------------------------------------------------------------------------------------------------------------------------------------------------------------------------------------------------------------------------------------------------------------------------------------------------------------------------------------------------------------------------------------------------------------------------------------------------------------------------------------------------------------------------------------------------------------------------------------------------------------------------------------------------------------------------------------------------------------------------------------------------------------------------------------------------------------------------------------------------------------------------------------------------------------------------------------------------------------------------------------------------------------------------------------------------------------------------------|-----|
| 100<br>EEG1 None-None<br>μV<br> | man                                                                                                                                                                                                                                                                                                                                                                                                                                                                                                                                                                                                                                                                                                                                                                                                                                                                                                                                                                                                                                                                                                                                                                                                                                                                                                                                                                                                                                                                                                                                                                                                                                                                                                                                                                                                                                                                                                                                                                                                                                                                                        | M   |
|                                 | man man man man man and the server a |     |
|                                 | man when a source and the second when the source of the second when the second |     |
| 100<br>EEG4 None-None           |                                                                                                                                                                                                                                                                                                                                                                                                                                                                                                                                                                                                                                                                                                                                                                                                                                                                                                                                                                                                                                                                                                                                                                                                                                                                                                                                                                                                                                                                                                                                                                                                                                                                                                                                                                                                                                                                                                                                                                                                                                                                                                                                | M   |