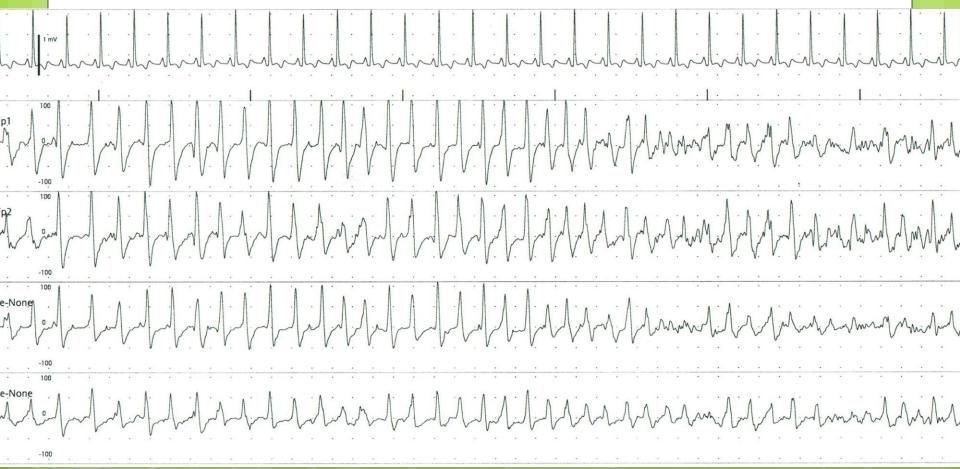

## Focal Seizure 2 11 EEG1 A1-None μV EEG2 A2-None µV EEG3 None-None 106 EEG4 None-None μV