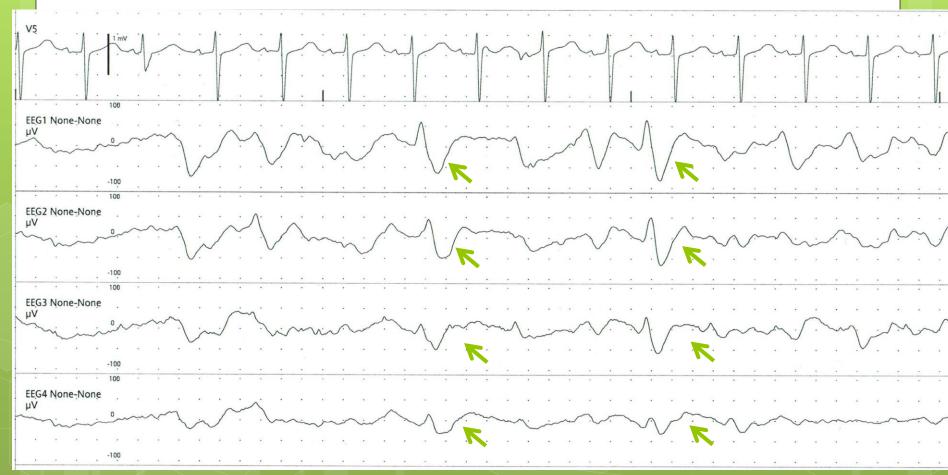

LPDs can be confused with EKG artifact, especially if left sided
- Due to proximity to the heart, EKG artifact is most likely to be seen in channel 3 (left temporal)



# Right LPDs



## LPDs and Seizures

# Many patients with LPDs also have seizures Usually focal motor seizures



#### Generalised Periodic Discharges (GPDs)

- Most frequently seen in critical care setting
- Similar to LPDs, but seen throughout the brain
- Represent severe cerebral dysfunction
- May be a type of seizure, but it is uncertain if aggressive treatment alters outcome

#### Generalised Periodic Discharges (GPDs)

• Often a result of

- Hypoxic-ischemic encephalopathy
- Neurodegenerative disease
- Terminal stages of generalised status epilepticus

• High degree of mortality associated with GPDs

#### **GPDs**





## Generalised Seizure

• Involves both hemispheres from the onset

- Evolution of frequency and voltage over time
- Postictal suppression or delta is common

# Larval Seizure (<10 sec)



| "                                     |    |
|---------------------------------------|----|
| EEG1 None-None<br>µV                  |    |
| · · · · · · · · · · · · · · · · · · · |    |
| · · · · · · 1                         |    |
| · · · · · 1                           | 00 |
| · · · · · ·                           |    |

| "l" | Mar Mar Marken